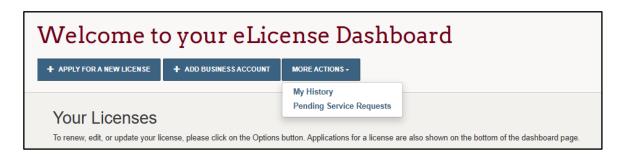

To check the status of the request, select My History from the user's dashboard.

The History screen will default to payment history. To view Service Requests, choose **Select History By** and then **Service Requests.** 