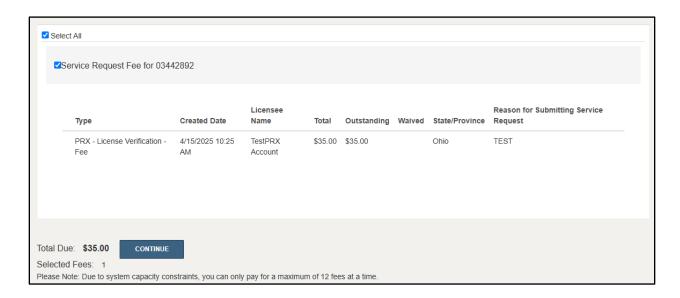

After completing all required fields, select PAY NOW.

Select the 'Service Request Fee' checkbox for the appropriate license, then select Continue and follow the prompts to complete payment.

IMPORTANT - The name and billing address information (street number and zip code) must match what is on file with the financial institution EXACTLY or the payment will be

## declined for fraud protection reasons. If this happens, please contact the financial institution to verify the information on file.

Once payment is complete, the Board will receive the request in the processing queue. Please allow the Licensing Department ten (10) days to review and process the request. Once processed, the Board will email a copy of the license verification and mail to the recipient information provided in the request.