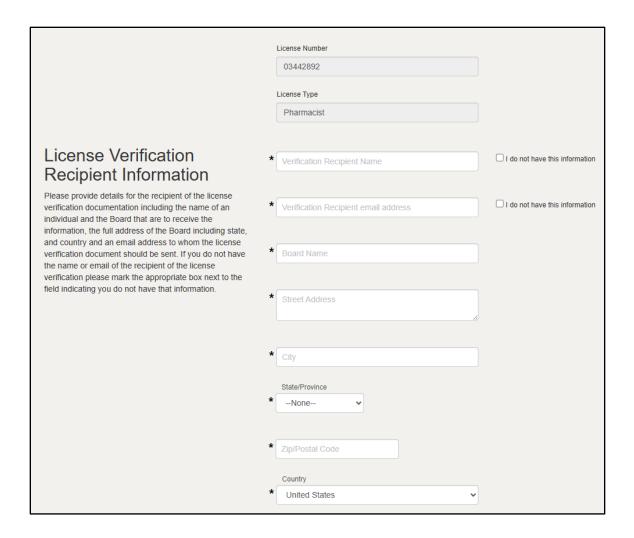

#### **Completing License Verification Request:**

From the user's dashboard, select **OPTIONS** beside the license tile that needs to submit a change, then select **SEND LICENSE VERIFICATION**.

The next screen will provide an overview of the current license number and type. Provide the information on the individual or entity that needs to receive the license verification – Name, Email, Mailing Address, and the reason for the verification. Note – this information can be the licensee, but all information must still be entered.