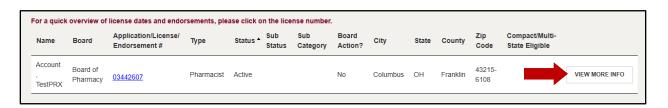

# Informal license verifications may be obtained for free by utilizing the eLicense Ohio License Look-up - https://elicense.ohio.gov/oh\_verifylicense.

 Search by the licensee's name or number and select VIEW MORE INFO for a Printer Friendly Version of the full license details.