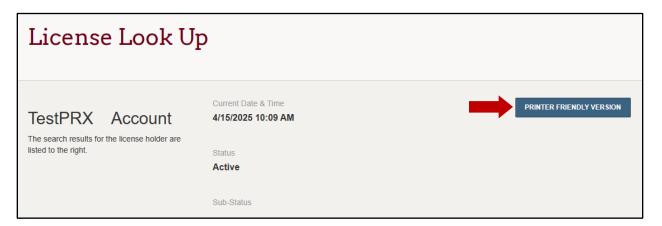

# Informal license verifications may be obtained for free by utilizing the eLicense Ohio License Look-up - https://elicense.ohio.gov/oh\_verifylicense.

 Search by the licensee's name or number and select VIEW MORE INFO for a Printer Friendly Version of the full license details.