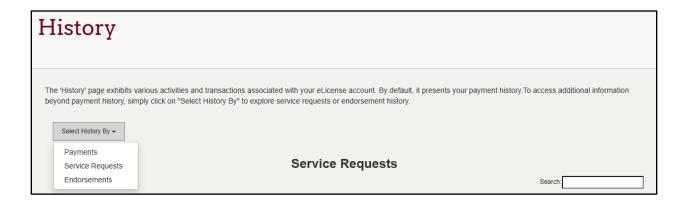

To check the status of the request, select My History from the user's dashboard.

The History screen will default to payment history. To view Service Requests, choose **Select History By** and then **Service Requests.** 

#### Status definitions:

- Pending the request has not been completed (questions and answers and submissions)
- **Submitted** the Board has received the request in the queue to process

- *In Review* the Board has started reviewing the request but needs additional information or review.
- Complete the request has been processed by the Licensing Department and changes were made to the license. An email was sent to the licensee.