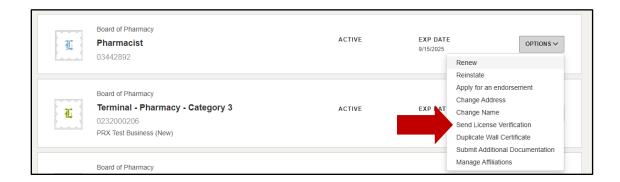

#### **Completing License Verification Request:**

From the user's dashboard, select **OPTIONS** beside the license tile that needs to submit a change, then select **SEND LICENSE VERIFICATION**.

The next screen will provide an overview of the current license number and type. Provide the information on the individual or entity that needs to receive the license verification – Name, Email, Mailing Address, and the reason for the verification. Note – this information can be the licensee, but all information must still be entered.