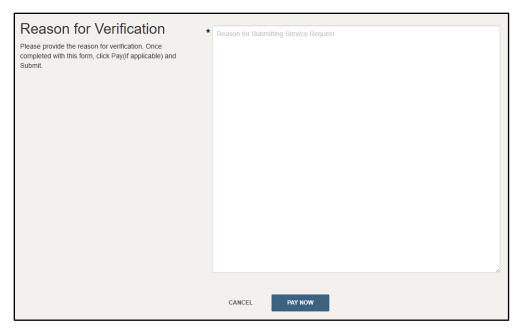

#### **Completing License Verification Request:**

From the user's dashboard, select **OPTIONS** beside the license tile that needs to submit a change, then select **SEND LICENSE VERIFICATION**.

The next screen will provide an overview of the current license number and type. Provide the information on the individual or entity that needs to receive the license verification – Name, Email, Mailing Address, and the reason for the verification. Note – this information can be the licensee, but all information must still be entered.

After completing all required fields, select PAY NOW.

Select the 'Service Request Fee' checkbox for the appropriate license, then select Continue and follow the prompts to complete payment.

IMPORTANT - The name and billing address information (street number and zip code) must match what is on file with the financial institution EXACTLY or the payment will be